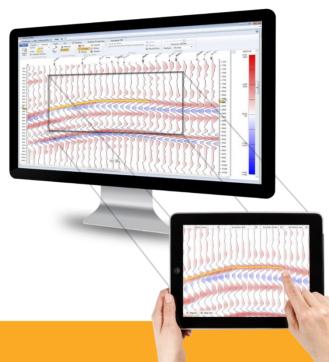

#### **Precision & Power**

Reach your exploration targets more accurately with:

- Interactive filters and postings that provide immediate visual feedback helping you to quickly interpret in a number of ways
- Precise coordinate conversation and well planning with a GIS based map
- Easy-to-create, detailed maps with a gridding and contouring package that leverages industry acknowledged algorithms
- Advanced line and signal matching tools to resolve mis-tie problems
- Innovative ways to interpret, alone or as a team, such as tablet interpretation and 3D visualization

### Modern Interface & Industry Recognized Workflows

Increase interpretation productivity through:

- Straightforward navigation, robust data loading and management, 3D visualization and tablet interpretation
- A modern ribbon interface and intuitive workflow that allows you to forget about the application and focus on your data
- Flexible pricing that allows you to maximize your exploration investment